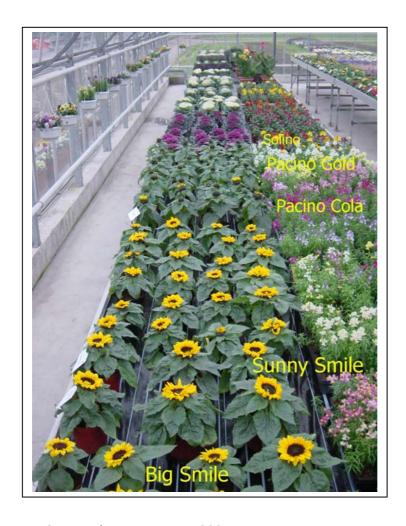

From March 2005 onwards this variety is available for testing on growers scale. Please, indicate us how many seeds you need for trial purpose?

This year we made two comparisons at TE of Helianthus Sunny Smile. First sowing was in June and second sowing was in August

## TAKII EUROPE B.V.

Sowing date: 17 august 2004

Flowering Date:

Big Smile 25 October (58 days) Sunny Smile 29 October (62 days)

Pacino Cola no open flowers seen, only 4 buds coloured Pacino Gold no open flowers seen, only green buds Solino no open flowers seen, only green buds