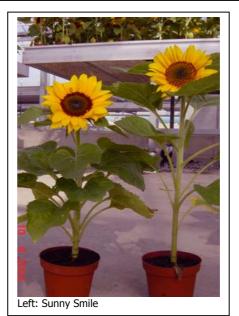

#### Characteristics:

Hybrid F1, pollen-less, dwarf and compact growth, disc colour is darker than Big Smile, branching habit (Big Smile has almost no branching habit); golden yellow petals, with a 20% higher # of petals. The attractive dark disc is still flat at aging. Sunny Smile will flower in approx. 55 days under optimal condition.

#### Conclusion and characteristics:

- Earliness: Sunny Smile is an early flowering variety.
- For late sowing Sunny Smile and Big smile are preferable in comparison with Pacino and Solino
- PGR: Sunny Smile needs less treatment of Alar
- Length: Sunny Smile is shorter and more suitable for pot plant growers
- Uniformity: Less stages at harvest, therefore more uniform and homogen
- Pollen less: Sunny Smile is pollen less
- Colour of Petals: Golden Yellow
- Colour of Flowerdisc: Disc of Sunny Smile is deeper brown
- Colour of foliage: Sunny Smile has darker green leaves; and has a longer shelf life
- Side shoots: TH415 shows small buds in the leaves. Big Smile doesn't. To stimulate uniform branching, we advise to germinate first in a plug. After 7 10 days transplant in 6, 9 or 12 cm pot.