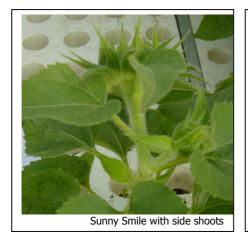

#### Conclusion and characteristics:

- Earliness: Sunny Smile is an early flowering variety.
- For late sowing Sunny Smile and Big smile are preferable in comparison with Pacino and Solino
- PGR: Sunny Smile needs less treatment of Alar
- Length: Sunny Smile is shorter and more suitable for pot plant growers
- Uniformity: Less stages at harvest, therefore more uniform and homogen
- Pollen less: Sunny Smile is pollen less
- Colour of Petals: Golden Yellow
- Colour of Flowerdisc: Disc of Sunny Smile is deeper brown
- Colour of foliage: Sunny Smile has darker green leaves; and has a longer shelf life
- Side shoots: TH415 shows small buds in the leaves. Big Smile doesn't. To stimulate uniform branching, we advise to germinate first in a plug. After 7 10 days transplant in 6, 9 or 12 cm pot.