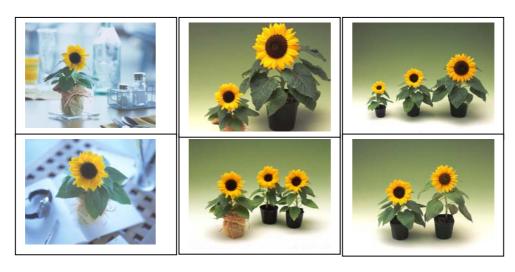

#### Characteristics:

Hybrid F1, pollen-less, dwarf and compact growth, disc colour is darker than Big Smile, branching habit (Big Smile has almost no branching habit); golden yellow petals, with a 20% higher # of petals. The attractive dark disc is still flat at aging. Sunny Smile will flower in approx. 55 days under optimal condition.

#### Conclusion and characteristics:

- Earliness: Sunny Smile is an early flowering variety.
- For late sowing Sunny Smile and Big smile are preferable in comparison with Pacino and Solino
- PGR: Sunny Smile needs less treatment of Alar
- Length: Sunny Smile is shorter and more suitable for pot plant growers
- Uniformity: Less stages at harvest, therefore more uniform and homogen
- Pollen less: Sunny Smile is pollen less
- Colour of Petals: Golden Yellow
- Colour of Flowerdisc: Disc of Sunny Smile is deeper brown
- Colour of foliage: Sunny Smile has darker green leaves; and has a longer shelf life
- Side shoots: TH415 shows small buds in the leaves. Big Smile doesn't. To stimulate uniform branching, we advise to germinate first in a plug. After 7 10 days transplant in 6, 9 or 12 cm pot.