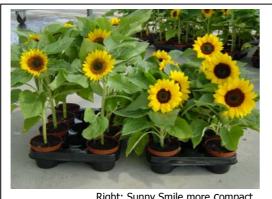

#### Conclusion and characteristics:

- Earliness: Sunny Smile is an early flowering variety.
- For late sowing Sunny Smile and Big smile are preferable in comparison with Pacino and Solino
- PGR: Sunny Smile needs less treatment of Alar
- Length: Sunny Smile is shorter and more suitable for pot plant growers
- Uniformity: Less stages at harvest, therefore more uniform and homogen
- Pollen less: Sunny Smile is pollen less
- Colour of Petals: Golden Yellow
- Colour of Flowerdisc: Disc of Sunny Smile is deeper brown
- Colour of foliage: Sunny Smile has darker green leaves; and has a longer shelf life
- Side shoots: TH415 shows small buds in the leaves. Big Smile doesn't. To stimulate uniform branching, we advise to germinate first in a plug. After 7 10 days transplant in 6, 9 or 12 cm pot.